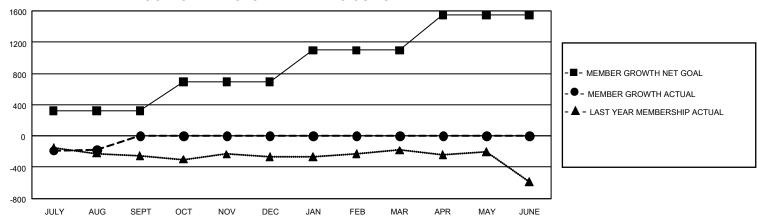

## GOALS AND ACTUAL MEMBERS CUMULATIVE

| DROPPED CLUBS: 2 |     | 297 CLUBS OF 2,109 ADDED 1<br>OR MORE NEW MEMBERS | GENDER DISTRIBUTION                 |                 |  |
|------------------|-----|---------------------------------------------------|-------------------------------------|-----------------|--|
|                  |     |                                                   | MALE                                | 58,309 (83.48%) |  |
|                  |     |                                                   | FEMALE                              | 11,527 (16.50%) |  |
| DROPPED MEMBERS  |     |                                                   | NON BINARY                          | 0 (0.00%)       |  |
| DECEASED         | 102 |                                                   | PREFER NOT TO ANSWER                | 13 (0.02%)      |  |
| CLUB CANCELLED   | 23  |                                                   | TOTAL FAMILY UNIT MEMBERS 782       |                 |  |
| OTHER            | 440 | <u>CLICK HERE FOR</u>                             |                                     |                 |  |
| TOTAL            | 565 | CUMULATIVE MEMBERSHIP DATA                        | FAMILY MEMBERS PAYING HALF DUES 353 |                 |  |

## GMT Constitutional Area 4, Group C

REPORT DOES NOT INCLUDE CLUBS IN UNDISTRICTED AREAS.

| Clubs         |               |             |               | Members               |                          |                         |                                                    |
|---------------|---------------|-------------|---------------|-----------------------|--------------------------|-------------------------|----------------------------------------------------|
|               | RESULTS FOR   | R 2023-2024 |               | RESULTS FOR 2023-2024 |                          |                         |                                                    |
| QUARTER       | NEW CLUB GOAL | NEW CLUBS   | DROPPED CLUBS | QUARTER ME            | EMBER GROWTH NET<br>GOAL | MEMBER GROWTH<br>ACTUAL | DROPPED MEMBERS<br>ACTUAL (including<br>transfers) |
| JULY/AUG/SEPT | 15            | 0           | 2             | JULY/AUG/SEPT         | 322                      | 445                     | 568                                                |
| OCT/NOV/DEC   | 12            | 0           | 0             | OCT/NOV/DEC           | 368                      | 0                       | 0                                                  |
| JAN/FEB/MAR   | 18            | 0           | 0             | JAN/FEB/MAR           | 407                      | 0                       | 0                                                  |
| APR/MAY/JUNE  | 30            | 0           | 0             | APR/MAY/JUNE          | 449                      | 0                       | 0                                                  |