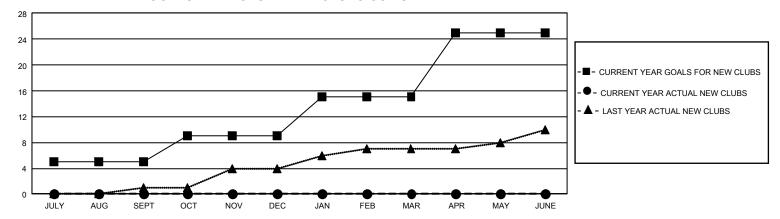

## GOALS AND ACTUAL NEW CLUBS CUMULATIVE

## GMT Constitutional Area 4, Group C

REPORT DOES NOT INCLUDE CLUBS IN UNDISTRICTED AREAS.

| Clubs         |               |             |               | Members               |                          |                         |                                                    |
|---------------|---------------|-------------|---------------|-----------------------|--------------------------|-------------------------|----------------------------------------------------|
|               | RESULTS FOR   | R 2023-2024 |               | RESULTS FOR 2023-2024 |                          |                         |                                                    |
| QUARTER       | NEW CLUB GOAL | NEW CLUBS   | DROPPED CLUBS | QUARTER ME            | EMBER GROWTH NET<br>GOAL | MEMBER GROWTH<br>ACTUAL | DROPPED MEMBERS<br>ACTUAL (including<br>transfers) |
| JULY/AUG/SEPT | 15            | 0           | 2             | JULY/AUG/SEPT         | 322                      | 445                     | 568                                                |
| OCT/NOV/DEC   | 12            | 0           | 0             | OCT/NOV/DEC           | 368                      | 0                       | 0                                                  |
| JAN/FEB/MAR   | 18            | 0           | 0             | JAN/FEB/MAR           | 407                      | 0                       | 0                                                  |
| APR/MAY/JUNE  | 30            | 0           | 0             | APR/MAY/JUNE          | 449                      | 0                       | 0                                                  |